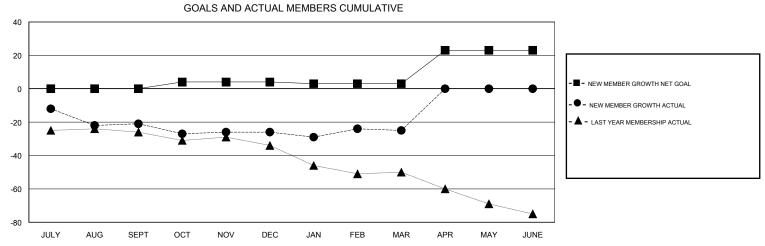

## District 25 E

Results as of: 3/31/2017

| DROPPED CLUBS: 0  DROPPED MEMBERS |     | 29 CLUBS OF 65 ADDED 1 OR MORE<br>NEW MEMBERS | GENDER DISTRIBU<br>MALE<br>FEMALE | UTION<br>989 (64.98%)<br>533 (35.02%) |     |
|-----------------------------------|-----|-----------------------------------------------|-----------------------------------|---------------------------------------|-----|
| DECEASED                          | 15  | CLICK HERE FOR CUMULATIVE  MEMBERSHIP DATA    | TOTAL FAMILY UNIT MEMBERS         |                                       | 536 |
| CLUB CANCELLED                    | 0   |                                               | FAMILY MEMBERS PAYING HALF        |                                       | 075 |
| OTHER                             | 90  |                                               |                                   |                                       | 275 |
| TOTAL                             | 105 |                                               | 3020                              |                                       |     |