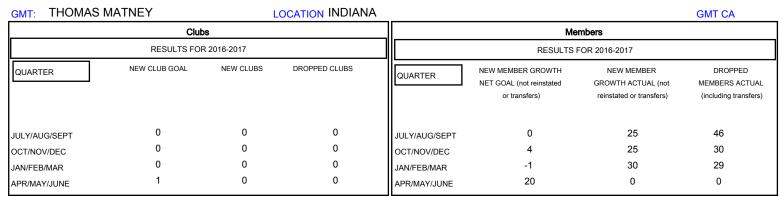

## District 25 E

Results as of: 3/31/2017

| DROPPED CLUBS: 0  DROPPED MEMBERS |     | 29 CLUBS OF 65 ADDED 1 OR MORE<br>NEW MEMBERS | GENDER DISTRIBU<br>MALE<br>FEMALE | UTION<br>989 (64.98%)<br>533 (35.02%) |     |
|-----------------------------------|-----|-----------------------------------------------|-----------------------------------|---------------------------------------|-----|
| DECEASED                          | 15  | CLICK HERE FOR CUMULATIVE  MEMBERSHIP DATA    | TOTAL FAMILY UNIT MEMBERS         |                                       | 536 |
| CLUB CANCELLED                    | 0   |                                               | FAMILY MEMBERS PAYING HALF        |                                       | 075 |
| OTHER                             | 90  |                                               |                                   |                                       | 275 |
| TOTAL                             | 105 |                                               | 3020                              |                                       |     |